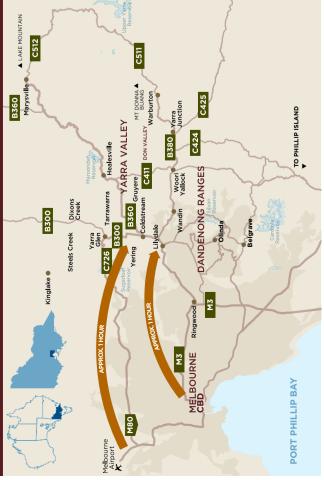

# **YARRA VALLEY**

The Yarra Valley is just a one hour drive from Melbourne, a journey of picturesque views as you travel past vineyards, farmland and the native bushland that frames the Yarra River. Crisp, cool mornings treat the early bird to spectacular moments as the fog rises and hot air balloons come out to play. You will find plenty of vantage points to soak up the diversity of stunning landscapes that unfolds in front of you. Follow the scenic roads to discover the character-filled villages and townships, lined with boutique shops and cafés.

\*Disclaimer: This map is to approximate scale and is intended to provide general locations only.

# FIND YOUR SELF IN THE YARRA VALLEY

| DISTANCE DRIVE TIME | 36 km 40 mins         | 58 km 60 mins        | 42 km 50 mins        | 26 km 45 mins               | 64 km 65 mins           | 75 km 1 h 30 mins     | 95 km 1 h 45 mins      | 25 km 30 mins              | 44 km 50 mins          |
|---------------------|-----------------------|----------------------|----------------------|-----------------------------|-------------------------|-----------------------|------------------------|----------------------------|------------------------|
| APPROX TRAVEL TIMES | Airport – Hurstbridge | Airport — Yarra Glen | Melbourne — Lilydale | Melbourne — Eltham (via M3) | Melbourne – Healesville | Melbourne — Warburton | Melbourne – Marysville | Diamond Creek — Yarra Glen | Healesville — Belgrave |